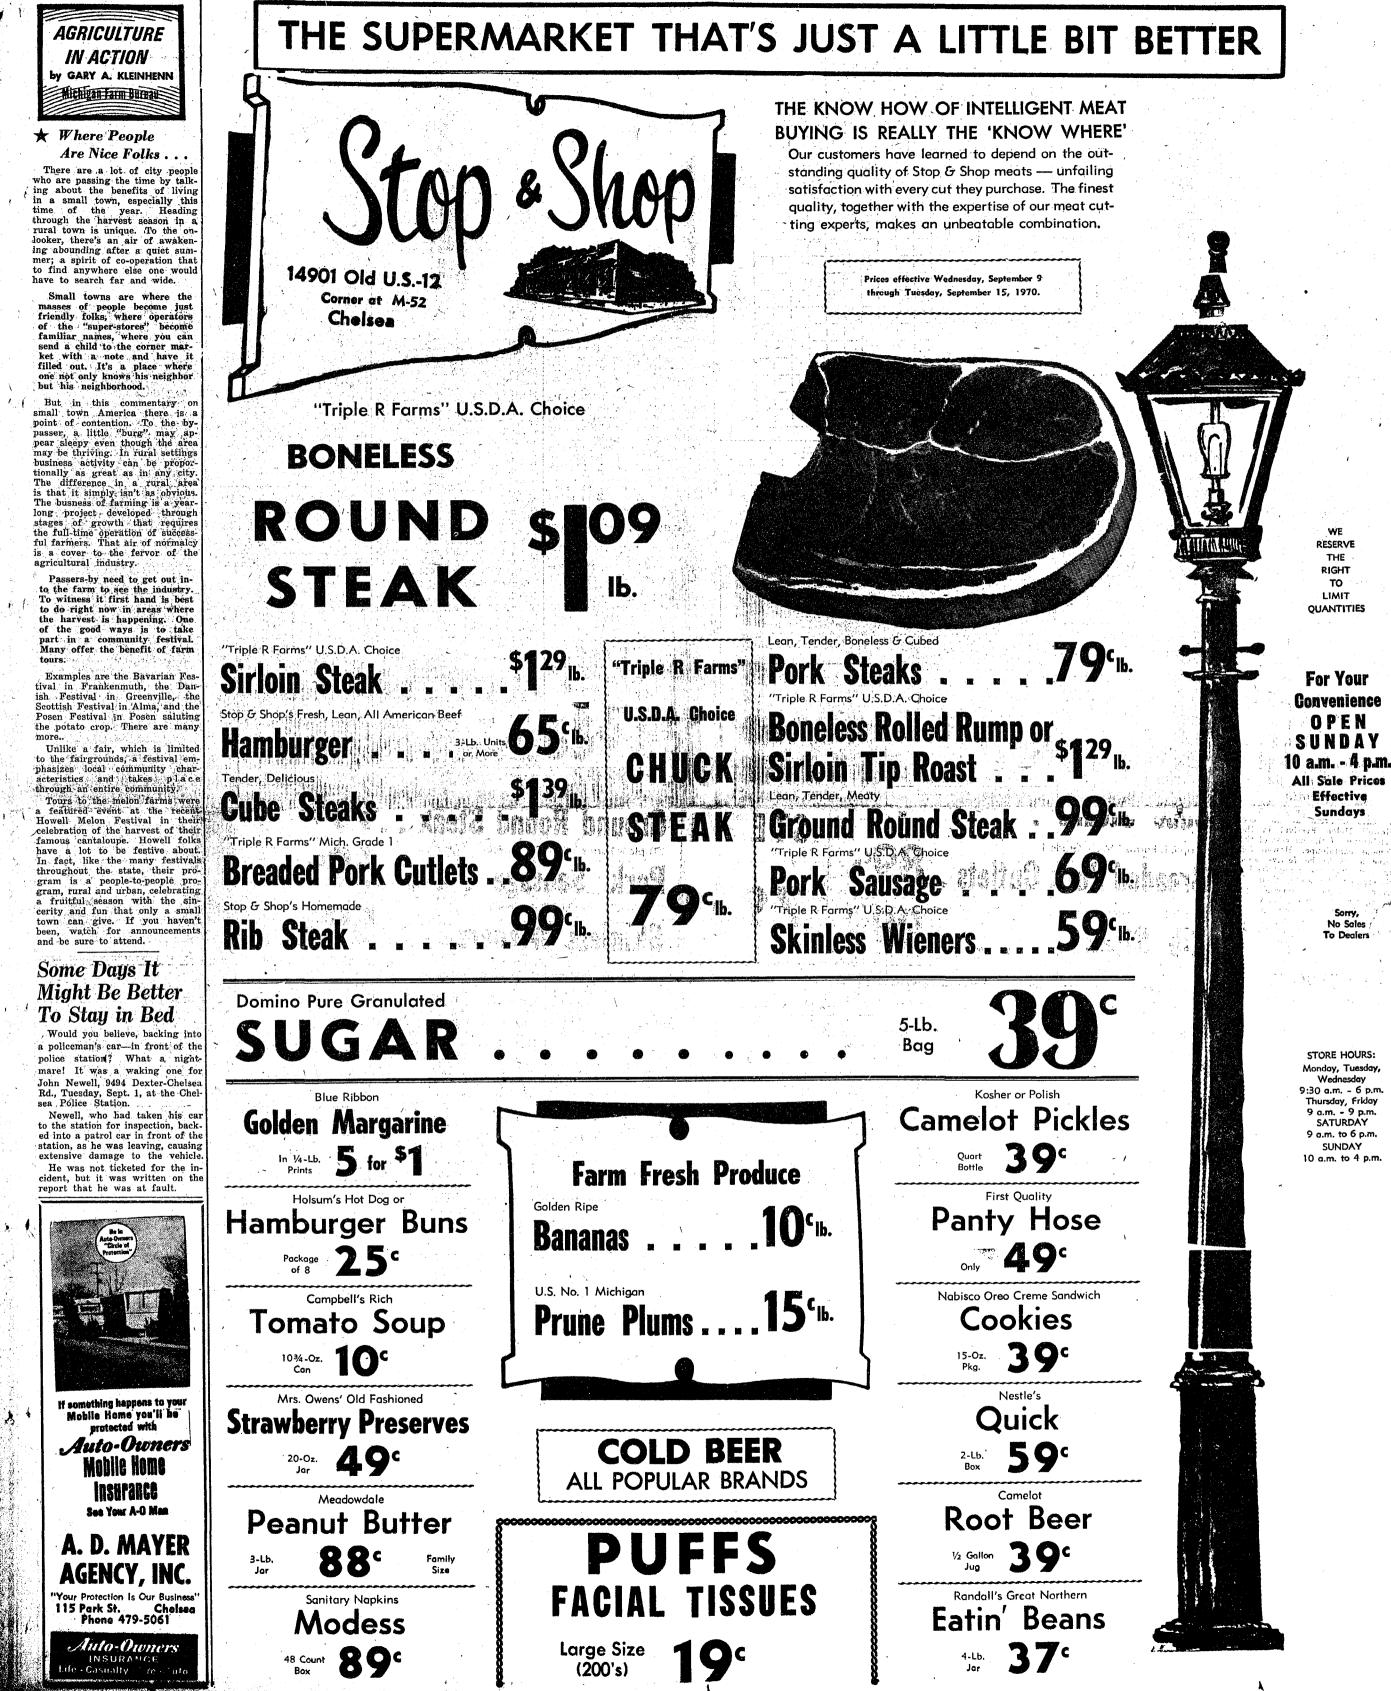

# Public Hearing Republican Ox Roast Set **On Bond Issue Set By Council**

#### Approval Sought on \$500,000 Issue To Improve Existing Sewer System

Monday, Sept. 21, residents of These facts have caused the vil-the Village of Chelsea will be ask-lage council to place a morator-ed to approve a \$500,000 General Obligation bond issue to provide sever system, which in effect has

Village is eligible to vote, there is no property ownership, requirement The money is needed to relieve potential overload conditions which beiner, Pettis & Strout for the vi-lage in 1969, which relates to the improvement of the existing sys-tem. The Village Council is not exist in the sewer major trunk Rd., Washington St., Flanders, Madison St. loop, as well as the asking for funds to expand the system beyond its present bound-S. Main St. collection system are at capacity and under adverse con-

ditions would not be able to carry the load. On the western side of the village conditions are not as critical but are none-the-less near capa

city All the sewage from the western side of the village and from the 'S. Main St. area meets that collect-

ed on the east side at the corner of Dewey and McKinley Sts., and from that point proceeds down Mc-Kinley to the treatment plant. Because of surface water infil-

tration into the sanitary sewer turned home, Friday, Aug. 28, drisystem this intersection experien- ving the entire stretch from Al- ment feature will be a group of es difficulty in carrying the load berta, Canada to Chelsea in three clowns (Continued on page five) during periods of very heavy rain, days.

For Sunday County Republicans will hold their annual Ox Roast from 1 to

p.m. this Sunday, Sept. 13 at. Delhi Park. This event offers area voters a bnique opportunity to meet and talk with Republican office holders and office seekers while en-joying a plenic with fun for the

entire family. Those attending will again include city councilmen, county commissioners and officials as well as U.S. Congressman Marvin L. Esch, and state Senator Gilbert E. Bürsley and State Rep-

resentatives Tom Sharpe, Ray Smit and Roy Smith. Judges Henry Arkison, Ross Campbell and S. J. Elden will also partici-

Special guests are Governor William Milliken, who will give a short talk, Secretary of State-nomine, Emili Cockwood and Su-preme Court Justice John R. Dethmers. Jack Shufer and Paul Goebel, Jr., nominees for U-M.R. gent, and WSU Board of Gover-nors candidates Earl Kennedy and Raymond Hayes will be joined by David Robinson and Robert Geake who seek seats on the State Board of Education.

1970 Ox Roast chairman, notes that the menu will include the traditional "ox" burgers (roast aries. However, these improve ments will then allow private de beef), German potato salad, applerings and a choice of coffee or lemonade. The Republican Ladies velopers to extend the system, at their own cost. into new areas The village council will hold a