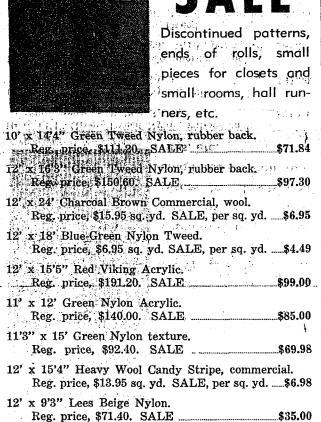

s spac car also offers "mini" interior room, including five "The action in 1971 is bound nches more rear seat knee roor to be in the small car arena, and and six inches more front seat

shoulder room. This two-door sedan is powered brook," said John Naughton, Ford vice-president and Ford Division er 1600-cubic centimeter (97.6 cubic inch-engine. The optional pow-er plant is a 2000-cc (122 cubic inch) overhead cam engine rated

at 100 horsepower. Standard features, include a floor-mounted, four-speed, fullysynchronized transmission; sportscar-type rack and pinion steer ing; bucket seats, and 15 colors ranging from Pinto Gold to Model



## in half-with Datch Boy, LATEX HOUSE PAINT

The amazing ease of application and speed of drying time is just one advantage of this new Dutch Boy paint





9' x 15'7" Dark Blue commercial.

John Naughton, vice president, and Ford Divise president, and

urged

icense. He paid \$10 fine and costs Lawrence W. Sturgill, Ypsilanti pled guilty to speeding 47 mph in a 25 mph zone. He paid \$35

to attend on Sept. 15. Ó Or if further information is desired. you may call Mrs. Bater, 668-8835 or Mrs. Bourn, 761-8206 before 6 p.m., or Mrs. Lynn, 663-8911, after 6.

The Wolves 4-H Dog Club will be starting their new year Tues-day night, Sept. 15, at 7 o'clock

at the Rural Activities Center on Saline-Ann Arbor Rd. The club is planning to include more dog areas and dog projects than last year. There are new leaders with new ideas. Anyone interested in joining, is

# **Organizing Sept.** 15



| <b>Frigid Products</b><br>LLOYD and GEORGE HEYDLAUFF<br>118